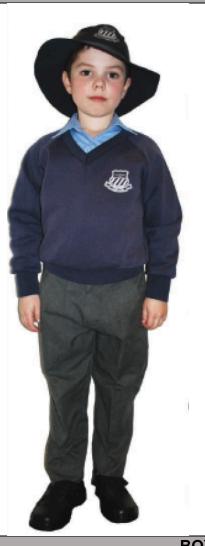

## **BOYS OFFICIAL UNIFORM**

- Blue Shirt Long Sleeve
- Grey Trousers
- Grey Socks Cotton (Pack of 2)
- Sizes 4, 5, 6, 7, 8, 10, 12, 14, 16
- Sizes 4, 5, 6, 7, 8, 10, 12, 14, 16
- Sizes 5-8, 9-12, 13-3, 2-8