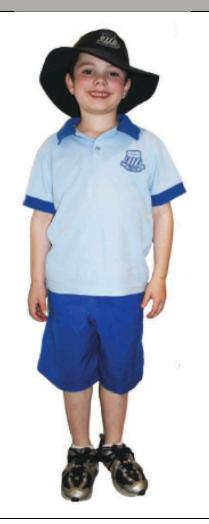

### **BOYS SPORTS UNIFORM**

- Royal Blue Sport Shorts
- Polo Sport Shirt Short Sleeve
- White Socks Cotton (Pack of 2)
- Sizes 4, 6, 8, 10, 12, 14, 16, 18
- Sizes 4, 6, 8, 10, 12, 14, 16, 18
- Sizes 5-8, 9-12, 13-3, 2-8