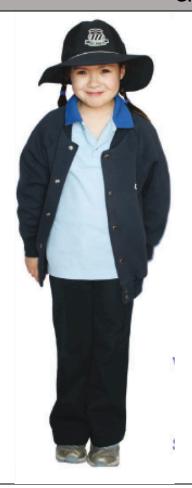

| UNISEX OUTER WEAR                                               |                                              |  |  |  |  |  |  |  |  |  |  |
|-----------------------------------------------------------------|----------------------------------------------|--|--|--|--|--|--|--|--|--|--|
| V-neck Wind Cheater - with embroidered School Crest             | • Sizes 4, 6, 8, 10, 12, 14, S               |  |  |  |  |  |  |  |  |  |  |
| Bomber Jackets - with embroidered School Crest                  | • Sizes 4, 6, 8, 10, 12, 14, S (Stud OR Zip) |  |  |  |  |  |  |  |  |  |  |
| Jacket Polar Fleece (Winter) – with embroidered School<br>Crest | • Sizes 4, 6, 8, 10, 12, 14, S (Zip only)    |  |  |  |  |  |  |  |  |  |  |

#### **GIRLS OFFICIAL UNIFORM**

- Winter Tunic
- Peter Pan Blouse Long Sleeve
- Navy Tights Bamboo
   & Organic Cotton Mix
- Navy Knee High Socks (Pack of 2)
- Sizes 4, 5, 6, 7, 8, 10, 12, 14, 16
- Sizes 4, 5, 6, 8, 10, 12, 14, 16
- Sizes 4-6, 6-8, 8-10, 10-12
- Sizes 5-8, 9-12, 13-3, 2-8, 7-11