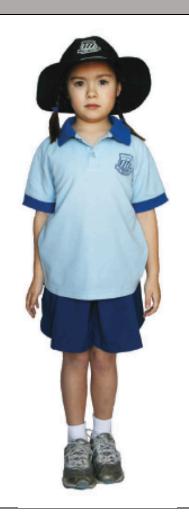

# **GIRLS SPORTS UNIFORM**

- Sport Culottes
- Polo Sport Shirt Short Sleeve
- White Socks Cotton (Pack of 2)
- Sizes 4, 6, 8, 10, 12, 14, 16
- Sizes 4, 6, 8, 10, 12, 14, 16, 18
- Sizes 5-8, 9-12, 13-3, 2-8