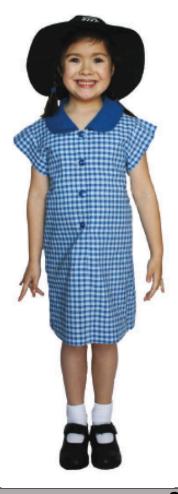

## **GIRLS OFFICIAL UNIFORM**

- Summer Dress
  Butterfly Sleeves
  (smaller sizes) OR
  Short Sleeves (larger sizes)
- White Socks Cotton (Pack of 2)
- Sizes 4, 5, 6, 7, 8, 10, 12, 14, 16
- Sizes 5-8, 9-12, 13-3, 2-8