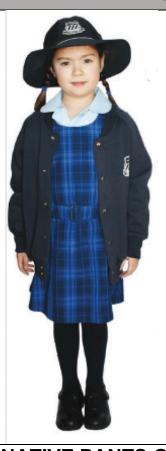

#### **GIRLS OFFICIAL UNIFORM**

- Winter Tunic
- Peter Pan Blouse Long Sleeve
- Navy Tights Bamboo
   & Organic Cotton Mix
- Navy Knee High Socks (Pack of 2)
- Sizes 4, 5, 6, 7, 8, 10, 12, 14, 16
- Sizes 4, 5, 6, 8, 10, 12, 14, 16
- Sizes 4-6, 6-8, 8-10, 10-12
- Sizes 5-8, 9-12, 13-3, 2-8, 7-11

## **ALTERNATIVE PANTS OPTION**

- Classic Pants
- Peter Pan Blouse Long Sleeve
- White Socks Cotton (Pack of 2)
- Sizes 4, 6, 8, 10, 12G (Girls), 14, 16
- Sizes 4, 5, 6, 8, 10, 12, 14, 16
- Sizes 5-8, 9-12, 13-3, 2-8