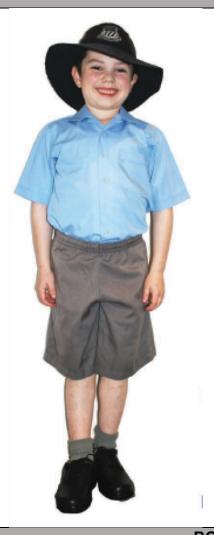

## **BOYS OFFICIAL UNIFORM**

- Blue Shirt Short Sleeve
- Grey Shorts
- Grey Socks Cotton (Pack of 2)
- Sizes 4, 5, 6, 7, 8, 10, 12, 14, 16
- Sizes 4, 6, 8, 10, 12, 14, 16, 18
- Sizes 5-8, 9-12, 13-3, 2-8