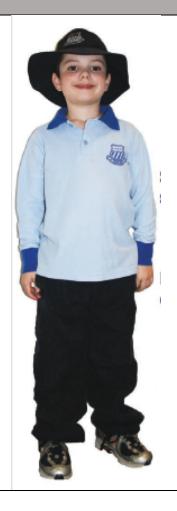

#### **BOYS SPORTS UNIFORM**

- Polo Sport Shirt –
   Short Sleeve
   OR
- Polo Sport Shirt Long Sleeve
- Micro Fibre Track
   Pants
- White Socks Cotton (Pack of 2)

- Sizes 4, 6, 8, 10, 12, 14, 16, 18
- Sizes 4, 6, 8, 10, 12, 14, 16
- Sizes 5-8, 9-12, 13-3, 2-8